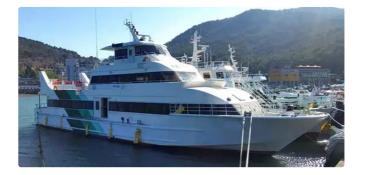

## Ferry vessel

| Ship id         | 4118                         |
|-----------------|------------------------------|
| Category        | Ferry vessel                 |
| Class           | KST                          |
| Build Year      | 1991                         |
| Price           | \$295,000                    |
| Ship added date | 2021-08-04                   |
| Added by        | <u>Lager Yacht Brokerage</u> |
|                 |                              |

## Measured weight

GRT 100

| Ship dimensions         |     |
|-------------------------|-----|
| Length overall (LOA), m | 83  |
| Depth, m                | 2.5 |
| Vessel draft, m         | 1.3 |