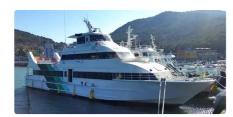

## Ferry vessel

| Ship id         | 4118                         |
|-----------------|------------------------------|
| Category        | Ferry vessel                 |
| Class           | KST                          |
| Build Year      | 1991                         |
| Price           | \$295,000                    |
| Ship added date | 2021-08-04                   |
| Added by        | <u>Lager Yacht Brokerage</u> |
|                 |                              |

## Measured weight

GRT 100

| Ship dimensions         |     |
|-------------------------|-----|
| Length overall (LOA), m | 83  |
| Depth, m                | 2.5 |
| Vessel draft, m         | 1.3 |