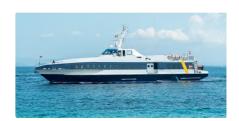

## Ferry vessel

| Ship id         | 4120                         |
|-----------------|------------------------------|
| Category        | Ferry vessel                 |
| Class           | RINA                         |
| Build Year      | 2007                         |
| Price           | \$2,400,000                  |
| Ship added date | 2021-08-02                   |
| Added by        | <u>Lager Yacht Brokerage</u> |
|                 |                              |

## Measured weight GRT 239 NRT 84

| Ship dimensions         |      |
|-------------------------|------|
| Length overall (LOA), m | 37.5 |
| Vessel draft, m         | 6    |

## Additional Information

Self-propelled

Passengers 202

| Similar ships | Show similar ships                  |
|---------------|-------------------------------------|
| Requests      | <u>Purchasing requests matching</u> |
| e-mail        | Send E-mail                         |