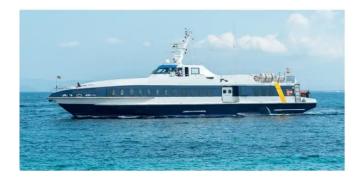

## Ferry vessel

| Ship id         | 4120                         |
|-----------------|------------------------------|
| Category        | Ferry vessel                 |
| Class           | RINA                         |
| Build Year      | 2007                         |
| Price           | \$2,400,000                  |
| Ship added date | 2021-08-02                   |
| Added by        | <u>Lager Yacht Brokerage</u> |
|                 |                              |

## Measured weight GRT 239 NRT 84

| Ship dimensions         |      |
|-------------------------|------|
| Length overall (LOA), m | 37.5 |
| Vessel draft, m         | 6    |

## Additional Information

Self-propelled

Passengers 202

| Similar ships | Show similar ships                  |
|---------------|-------------------------------------|
| Requests      | <u>Purchasing requests matching</u> |
| e-mail        | Send E-mail                         |