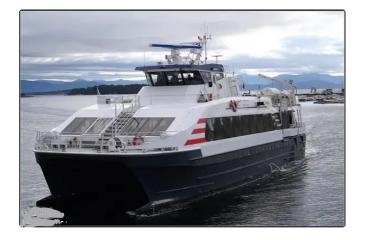

## Motor vessel

| Ship id         | 4121                         |
|-----------------|------------------------------|
| Category        | <u>Motor vessel</u>          |
| Class           | RINA                         |
| Build Year      | 2001                         |
| Price           | \$2,800,000                  |
| Ship added date | 2021-08-02                   |
| Added by        | <u>Lager Yacht Brokerage</u> |
|                 |                              |

## **Additional Information**

| Main Engine    | 2 x MTU 12 V 2,020 KW |
|----------------|-----------------------|
| Self-propelled |                       |
| Decks          | 1                     |
| Passengers     | 175                   |