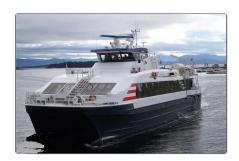

## Motor vessel

| Ship id         | 4121                         |
|-----------------|------------------------------|
| Category        | <u>Motor vessel</u>          |
| Class           | RINA                         |
| Build Year      | 2001                         |
| Price           | \$2,800,000                  |
| Ship added date | 2021-08-02                   |
| Added by        | <u>Lager Yacht Brokerage</u> |
|                 |                              |

## **Additional Information**

| Main Engine    | 2 x MTU 12 V 2,020 KW |
|----------------|-----------------------|
| Self-propelled |                       |
| Decks          | 1                     |
| Passengers     | 175                   |