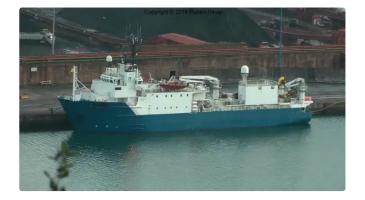

## Platform supply vessel (PSV)

| Ship id       | 4124                                |
|---------------|-------------------------------------|
| Category      | <u>Platform supply vessel (PSV)</u> |
| Class         | GL                                  |
| Build Year    | 1995                                |
|               |                                     |
| Flag          | Bahamas                             |
| Flag<br>Price | \$1,700,000                         |
|               |                                     |
| Price         | \$1,700,000                         |

## Measured weight

| DWT | 2580 |
|-----|------|
| GRT | 2259 |

| Ship dimensions         |      |
|-------------------------|------|
| Length overall (LOA), m | 72.5 |
| Vessel draft, m         | 5    |

## Additional Information

| Self- | prope | lled |
|-------|-------|------|
|-------|-------|------|

| Decks | 1  |
|-------|----|
| Crew  | 14 |

| Similar ships | Show similar ships           |
|---------------|------------------------------|
| Requests      | Purchasing requests matching |
| e-mail        | Send E-mail                  |