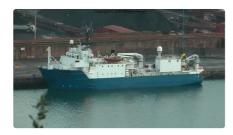

## Platform supply vessel (PSV)

| Ship id       | 4124                                |
|---------------|-------------------------------------|
| Category      | <u>Platform supply vessel (PSV)</u> |
| Class         | GL                                  |
| Build Year    | 1995                                |
|               |                                     |
| Flag          | Bahamas                             |
| Flag<br>Price | \$1,700,000                         |
|               |                                     |
| Price         | \$1,700,000                         |

## Measured weight

| DWT | 2580 |
|-----|------|
| GRT | 2259 |

| Ship dimensions         |      |
|-------------------------|------|
| Length overall (LOA), m | 72.5 |
| Vessel draft, m         | 5    |

## Additional Information

| Self- | prope | lled |
|-------|-------|------|
|-------|-------|------|

| Decks | 1  |
|-------|----|
| Crew  | 14 |

| Similar ships | Show similar ships           |
|---------------|------------------------------|
| Requests      | Purchasing requests matching |
| e-mail        | Send E-mail                  |