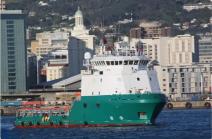

## <sup>id 4129</sup> Towboat

1509

1517

Measured weight

Additional Information

DWT

GRT

Decks

Self-propelled

| Ship id                                    | 4129                  |             |
|--------------------------------------------|-----------------------|-------------|
| Category                                   | <u>Towboat</u>        |             |
| Class                                      | ABS                   |             |
| Build Year                                 | 2008                  |             |
| Price                                      | \$1,800,000           |             |
| Ship added date                            | 2021-07-27            |             |
| Added by                                   | Lager Yacht Brokerage |             |
|                                            |                       |             |
| Ship dimensions<br>Length overall (LOA), m |                       | 57.9        |
|                                            |                       | 57.9<br>4.9 |
| Length overall (LOA), m                    |                       |             |
| Length overall (LOA), m                    |                       |             |
| Length overall (LOA), m                    |                       |             |