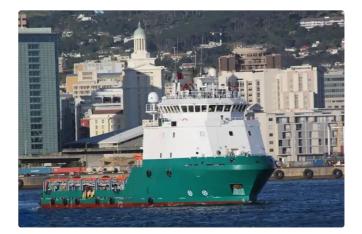

## <sup>id 4129</sup> Towboat

1509

1517

Measured weight

Additional Information

DWT

GRT

Decks

Self-propelled

| Ship id                                    | 4129                  |             |
|--------------------------------------------|-----------------------|-------------|
| Category                                   | <u>Towboat</u>        |             |
| Class                                      | ABS                   |             |
| Build Year                                 | 2008                  |             |
| Price                                      | \$1,800,000           |             |
| Ship added date                            | 2021-07-27            |             |
| Added by                                   | Lager Yacht Brokerage |             |
|                                            |                       |             |
| Ship dimensions<br>Length overall (LOA), m |                       | 57.9        |
|                                            |                       | 57.9<br>4.9 |
| Length overall (LOA), m                    |                       |             |
| Length overall (LOA), m                    |                       |             |
| Length overall (LOA), m                    |                       |             |