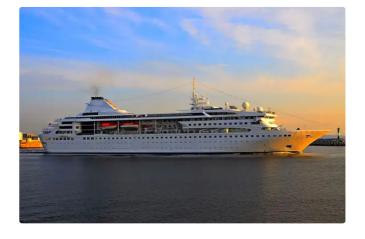

## Cruise ship

| Ship id         | 4131                         |
|-----------------|------------------------------|
| Category        | <u>Cruise ship</u>           |
| Build Year      | 1993                         |
| Price           | \$36,000,000                 |
| Ship added date | 2021-07-23                   |
| Added by        | <u>Lager Yacht Brokerage</u> |