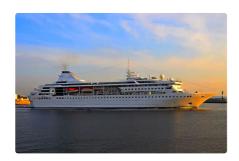

## Cruise ship

| Ship id         | 4131                         |
|-----------------|------------------------------|
| Category        | <u>Cruise ship</u>           |
| Build Year      | 1993                         |
| Price           | \$36,000,000                 |
| Ship added date | 2021-07-23                   |
| Added by        | <u>Lager Yacht Brokerage</u> |