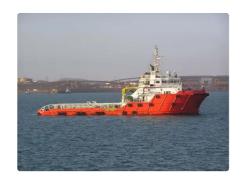

id 4134

## Towboat

| Ship id 4134                          |  |
|---------------------------------------|--|
| Category <u>Towboat</u>               |  |
| Class ABS                             |  |
| Build Year 2009                       |  |
| Price \$1,700,000                     |  |
| Ship added date 2021-07-20            |  |
| Added by <u>Lager Yacht Brokerage</u> |  |

## Measured weight DWT 1386 GRT 1678 NRT 503

| Ship dimensions         |       |
|-------------------------|-------|
| Length overall (LOA), m | 59.65 |
| Vessel draft. m         | 4.95  |