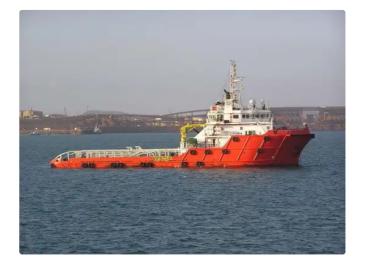

id 4134

## Towboat

| Ship id 4134                          |  |
|---------------------------------------|--|
| Category <u>Towboat</u>               |  |
| Class ABS                             |  |
| Build Year 2009                       |  |
| Price \$1,700,000                     |  |
| Ship added date 2021-07-20            |  |
| Added by <u>Lager Yacht Brokerage</u> |  |

## Measured weight DWT 1386 GRT 1678 NRT 503

| Ship dimensions         |       |
|-------------------------|-------|
| Length overall (LOA), m | 59.65 |
| Vessel draft. m         | 4.95  |