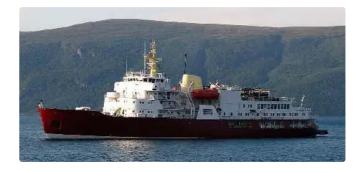

id 4137

## Motor vessel

| Ship id         | 4137                         |
|-----------------|------------------------------|
| Category        | Motor vessel                 |
| Class           | NV                           |
| Build Year      | 1969                         |
| Price           | \$4,500,000                  |
| Ship added date | 2021-07-19                   |
| Added by        | <u>Lager Yacht Brokerage</u> |