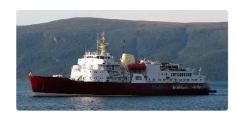

id 4137

## Motor vessel

| Ship id         | 4137                         |
|-----------------|------------------------------|
| Category        | Motor vessel                 |
| Class           | NV                           |
| Build Year      | 1969                         |
| Price           | \$4,500,000                  |
| Ship added date | 2021-07-19                   |
| Added by        | <u>Lager Yacht Brokerage</u> |