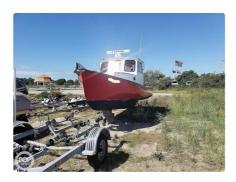

## Fish processing vessel

| Ship id         | 4138                   |
|-----------------|------------------------|
| Category        | Fish processing vessel |
| Build Year      | 1983                   |
| Price           | \$35,900               |
| Ship added date | 2021-07-18             |
| Added by        | POP Yachts             |

## Ship dimensions

| Length overall (LOA), m | 24 |
|-------------------------|----|
| Vessel draft, m         | 3  |