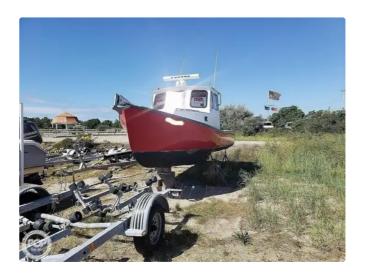

## Fish processing vessel

| Ship id         | 4138                   |
|-----------------|------------------------|
| Category        | Fish processing vessel |
| Build Year      | 1983                   |
| Price           | \$35,900               |
| Ship added date | 2021-07-18             |
| Added by        | POP Yachts             |

## Ship dimensions

| Length overall (LOA), m | 24 |
|-------------------------|----|
| Vessel draft, m         | 3  |