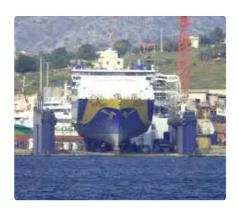

id 4141

## RoPax ship

| Ship id         | 4141                         |
|-----------------|------------------------------|
| Category        | RoPax ship                   |
| Class           | RINA                         |
| Build Year      | 1996                         |
| Flag            | Panama                       |
| Price           | \$11,000,000                 |
| Ship added date | 2021-07-17                   |
| Added by        | <u>Lager Yacht Brokerage</u> |