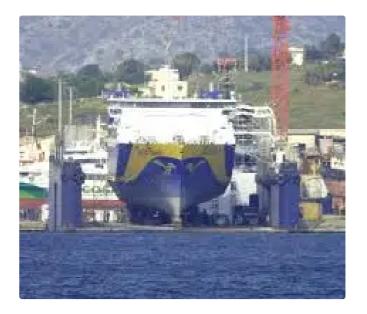

id 4141

## RoPax ship

| Ship id         | 4141                         |
|-----------------|------------------------------|
| Category        | RoPax ship                   |
| Class           | RINA                         |
| Build Year      | 1996                         |
| Flag            | Panama                       |
| Price           | \$11,000,000                 |
| Ship added date | 2021-07-17                   |
| Added by        | <u>Lager Yacht Brokerage</u> |