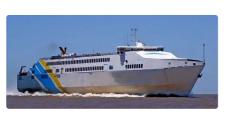

## <sup>id 4146</sup> RoPax ship

|                          |         |                       | <b>11 329. 25</b> 7 |
|--------------------------|---------|-----------------------|---------------------|
| Ship id                  |         | 4146                  |                     |
| Category                 |         | <u>RoPax ship</u>     |                     |
| Build Year               |         | 1996                  |                     |
| Price                    |         | \$19,000,000          |                     |
| Ship added date          |         | 2021-07-14            |                     |
| Added by                 |         | Lager Yacht Brokerage |                     |
|                          |         |                       |                     |
|                          | 412     |                       |                     |
|                          | 18.7    |                       |                     |
| Caterpillar 16V 3616 (5, | .650 kW |                       |                     |
|                          |         |                       |                     |