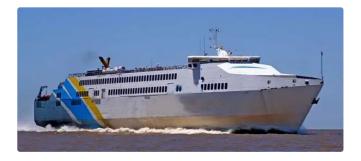

## <sup>id 4146</sup> RoPax ship

|                          |         |                       | <b>11 329. 25</b> 7 |
|--------------------------|---------|-----------------------|---------------------|
| Ship id                  |         | 4146                  |                     |
| Category                 |         | <u>RoPax ship</u>     |                     |
| Build Year               |         | 1996                  |                     |
| Price                    |         | \$19,000,000          |                     |
| Ship added date          |         | 2021-07-14            |                     |
| Added by                 |         | Lager Yacht Brokerage |                     |
|                          |         |                       |                     |
|                          | 412     |                       |                     |
|                          | 18.7    |                       |                     |
| Caterpillar 16V 3616 (5, | .650 kW |                       |                     |
|                          |         |                       |                     |