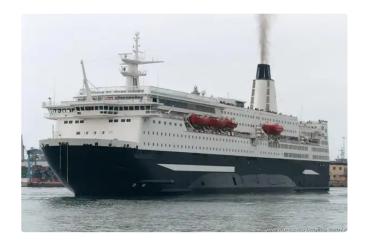

id 4149

## RoPax ship

| 4149                         |
|------------------------------|
| RoPax ship                   |
| 1981                         |
| \$24,000,000                 |
| 2021-07-13                   |
| <u>Lager Yacht Brokerage</u> |
|                              |

## Measured weight

DWT 3515

## Ship dimensions

| Length overall (LOA), m | 168.49 |
|-------------------------|--------|
| Depth, m                | 13.45  |
| Vessel draft, m         | 26     |

## Additional Information

| Main Engine    | $4 \times B\&$ ; W 8K45GUC diesels combined 21,476 kW |
|----------------|-------------------------------------------------------|
| Self-propelled |                                                       |
| Decks          | 1                                                     |
| Passengers     | 200                                                   |