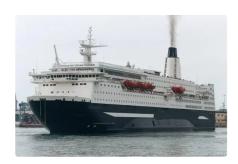

id 4149

## RoPax ship

| 4149                         |
|------------------------------|
| RoPax ship                   |
| 1981                         |
| \$24,000,000                 |
| 2021-07-13                   |
| <u>Lager Yacht Brokerage</u> |
|                              |

## Measured weight

DWT 3515

## Ship dimensions

| Length overall (LOA), m | 168.49 |
|-------------------------|--------|
| Depth, m                | 13.45  |
| Vessel draft, m         | 26     |

## Additional Information

| Main Engine    | $4 \times B\&$ ; W 8K45GUC diesels combined 21,476 kW |
|----------------|-------------------------------------------------------|
| Self-propelled |                                                       |
| Decks          | 1                                                     |
| Passengers     | 200                                                   |