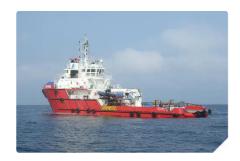

## Platform supply vessel (PSV)

| Ship id         | 4150                                |
|-----------------|-------------------------------------|
| Category        | <u>Platform supply vessel (PSV)</u> |
| Class           | BV                                  |
| Build Year      | 2008                                |
| Price           | \$1,100,000                         |
| Ship added date | 2021-07-12                          |
| Added by        | <u>Lager Yacht Brokerage</u>        |

## Measured weight DWT 756 GRT 1025 NRT 308

| Ship dimensions         |     |
|-------------------------|-----|
| Length overall (LOA), m | 48  |
| Vessel draft, m         | 4.2 |
|                         |     |

## Additional Information

e-mail

| Main Engine    | are twin 1,600 HP Cummins for a total of 3,200 HP |
|----------------|---------------------------------------------------|
| Self-propelled |                                                   |
| Decks          | 1                                                 |
|                |                                                   |
| Similar ships  | Show similar ships                                |
| Requests       | Purchasing requests matching                      |