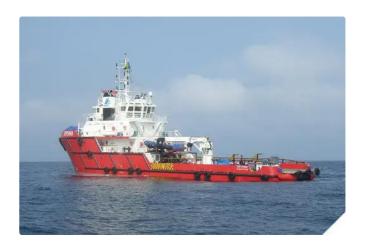

## Platform supply vessel (PSV)

| Ship id         | 4150                                |
|-----------------|-------------------------------------|
| Category        | <u>Platform supply vessel (PSV)</u> |
| Class           | BV                                  |
| Build Year      | 2008                                |
| Price           | \$1,100,000                         |
| Ship added date | 2021-07-12                          |
| Added by        | <u>Lager Yacht Brokerage</u>        |

## Measured weight DWT 756 GRT 1025 NRT 308

| Ship dimensions         |     |
|-------------------------|-----|
| Length overall (LOA), m | 48  |
| Vessel draft, m         | 4.2 |
|                         |     |

## Additional Information

e-mail

| Main Engine    | are twin 1,600 HP Cummins for a total of 3,200 HP |
|----------------|---------------------------------------------------|
| Self-propelled |                                                   |
| Decks          | 1                                                 |
|                |                                                   |
| Similar ships  | Show similar ships                                |
| Requests       | Purchasing requests matching                      |