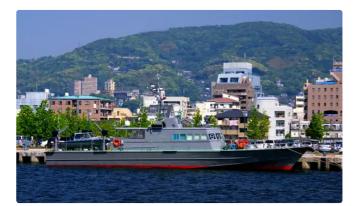

## id 4160 Patrol boat

Ship dimensions Length overall (LOA), m

Additional Information

Depth, m

Main Engine Self-propelled Passengers

Similar ships Requests

e-mail

|           | Ship id                    |                                         | 4160                  |
|-----------|----------------------------|-----------------------------------------|-----------------------|
|           | Category                   |                                         | Patrol boat           |
|           | Class                      |                                         | JG                    |
|           | Build Year                 |                                         | 1988                  |
|           | Price                      |                                         | \$775,000             |
|           | Ship added date            |                                         | 2021-06-25            |
|           | Added by                   |                                         | Lager Yacht Brokerage |
|           | 2.8                        | 33                                      |                       |
|           | 93                         |                                         |                       |
|           | 2.0                        | ,,,,,,,,,,,,,,,,,,,,,,,,,,,,,,,,,,,,,,, |                       |
|           | 2 x GM 1640psc 1840rpm     | n                                       |                       |
|           | 9                          |                                         |                       |
|           |                            |                                         |                       |
| <u>Sh</u> | <u>ow similar ships</u>    |                                         |                       |
| Pu        | rchasing requests matching |                                         |                       |