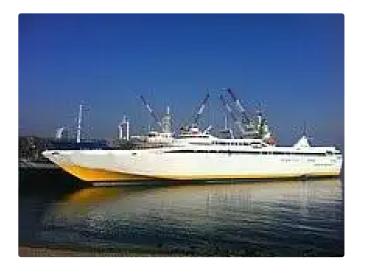

## RoPax ship

| Ship id         | 4162                         |
|-----------------|------------------------------|
| Category        | RoPax ship                   |
| Class           | RINA                         |
| Build Year      | 1996                         |
| Price           | \$11,000,000                 |
| Ship added date | 2021-06-22                   |
| Added by        | <u>Lager Yacht Brokerage</u> |
|                 |                              |