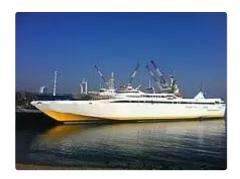

## RoPax ship

| Ship id         | 4162                         |
|-----------------|------------------------------|
| Category        | RoPax ship                   |
| Class           | RINA                         |
| Build Year      | 1996                         |
| Price           | \$11,000,000                 |
| Ship added date | 2021-06-22                   |
| Added by        | <u>Lager Yacht Brokerage</u> |
|                 |                              |