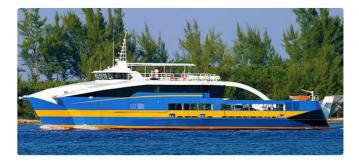

## <sup>id 4165</sup> Container ship

|                 | E13459372             |
|-----------------|-----------------------|
| Ship id         | 4165                  |
| Category        | Container ship        |
| Build Year      | 2003                  |
| Price           | \$950,000             |
| Ship added date | 2021-06-21            |
| Added by        | Lager Yacht Brokerage |
|                 |                       |

## Ship dimensions

| Length overall (LOA), m | 147   |
|-------------------------|-------|
| Depth, m                | 3.4   |
| Vessel draft, m         | 2.081 |

## Additional Information

| Teu 10         |
|----------------|
|                |
| Passengers 400 |

| Similar ships | Show similar ships           |
|---------------|------------------------------|
| Requests      | Purchasing requests matching |
| e-mail        | Send E-mail                  |