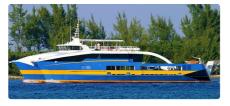

## <sup>id 4165</sup> Container ship

|                 | E13459372             |
|-----------------|-----------------------|
| Ship id         | 4165                  |
| Category        | Container ship        |
| Build Year      | 2003                  |
| Price           | \$950,000             |
| Ship added date | 2021-06-21            |
| Added by        | Lager Yacht Brokerage |
|                 |                       |

## Ship dimensions

| Length overall (LOA), m | 147   |
|-------------------------|-------|
| Depth, m                | 3.4   |
| Vessel draft, m         | 2.081 |

## Additional Information

| Teu 10         |
|----------------|
|                |
| Passengers 400 |

| Similar ships | Show similar ships           |
|---------------|------------------------------|
| Requests      | Purchasing requests matching |
| e-mail        | Send E-mail                  |