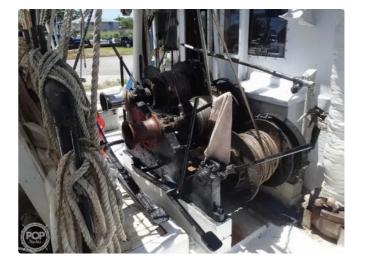

## Fishing Trawler

| Ship id         | 4171                   |
|-----------------|------------------------|
| Category        | <u>Fishing Trawler</u> |
| Build Year      | 1988                   |
| Price           | \$105,000              |
| Ship added date | 2021-06-17             |
| Added by        | POP Yachts             |