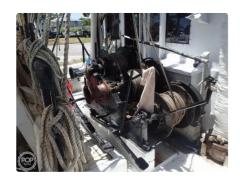

## Fishing Trawler

| Ship id         | 4171                   |
|-----------------|------------------------|
| Category        | <u>Fishing Trawler</u> |
| Build Year      | 1988                   |
| Price           | \$105,000              |
| Ship added date | 2021-06-17             |
| Added by        | POP Yachts             |