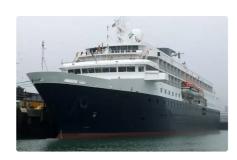

id 4174

## Cruise ship

| Ship id         | 4174                         |
|-----------------|------------------------------|
| Category        | <u>Cruise ship</u>           |
| Build Year      | 1989                         |
| Price           | \$33,000,000                 |
| Ship added date | 2021-06-15                   |
| Added by        | <u>Lager Yacht Brokerage</u> |