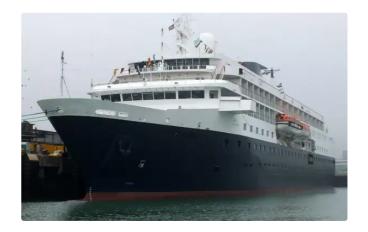

id 4174

## Cruise ship

| Ship id         | 4174                         |
|-----------------|------------------------------|
| Category        | <u>Cruise ship</u>           |
| Build Year      | 1989                         |
| Price           | \$33,000,000                 |
| Ship added date | 2021-06-15                   |
| Added by        | <u>Lager Yacht Brokerage</u> |