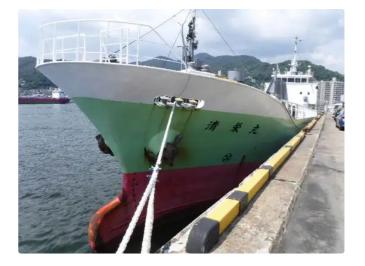

## **Bulk** carrier

| Ship id         | 4178              |
|-----------------|-------------------|
| Category        | Bulk carrier      |
| Build Year      | 1996              |
| Ship added date | 2021-06-05        |
| Added by        | Global Work Boats |
|                 |                   |

## Measured weight

DWT 600

Ship dimensions

| Length overall (LOA), m | 56.58 |
|-------------------------|-------|
| Depth, m                | 8     |