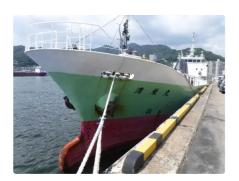

## **Bulk** carrier

| Ship id         | 4178              |
|-----------------|-------------------|
| Category        | Bulk carrier      |
| Build Year      | 1996              |
| Ship added date | 2021-06-05        |
| Added by        | Global Work Boats |
|                 |                   |

## Measured weight

DWT 600

Ship dimensions

| Length overall (LOA), m | 56.58 |
|-------------------------|-------|
| Depth, m                | 8     |