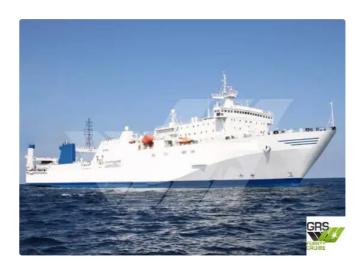

id 4275

## RORO ship

| Ship id         | 4275                    |
|-----------------|-------------------------|
| Category        | RORO ship               |
| Ice class       | 1                       |
| Build Year      | 1988                    |
| Flag            | Panama                  |
| Price           | \$10,500,000            |
| Ship added date | 2021-11-23              |
| Added by        | GRS.OFFSHORE RENEWABLES |

## Ship dimensions

| Length overall (LOA), m | 190.9 |
|-------------------------|-------|
| Depth, m                | 0.9   |
| Vessel draft, m         | 7.31  |

## Self-propelled

| Decks      | 1   |
|------------|-----|
| Passengers | 154 |

| Similar ships | Show similar ships           |
|---------------|------------------------------|
| Requests      | Purchasing requests matching |
| e-mail        | Send E-mail                  |