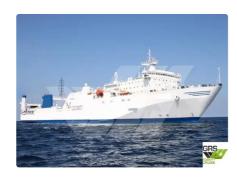

id 4275

## RORO ship

| Ship id         | 4275                    |
|-----------------|-------------------------|
| Category        | RORO ship               |
| Ice class       | 1                       |
| Build Year      | 1988                    |
| Flag            | Panama                  |
| Price           | \$10,500,000            |
| Ship added date | 2021-11-23              |
| Added by        | GRS.OFFSHORE RENEWABLES |

## Ship dimensions

| Length overall (LOA), m | 190.9 |
|-------------------------|-------|
| Depth, m                | 0.9   |
| Vessel draft, m         | 7.31  |

## Self-propelled

| Decks      | 1   |
|------------|-----|
| Passengers | 154 |

| Similar ships | Show similar ships           |
|---------------|------------------------------|
| Requests      | Purchasing requests matching |
| e-mail        | Send E-mail                  |