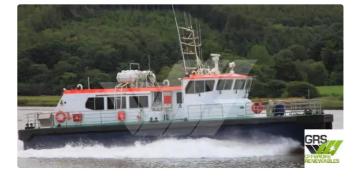

## wind farm vessel

| Ship id         | 4276                    |
|-----------------|-------------------------|
| Category        | wind farm vessel        |
| Build Year      | 2000                    |
| Flag            | Panama                  |
| Price           | €650,000                |
| Ship added date | 2021-11-23              |
| Added by        | GRS.OFFSHORE RENEWABLES |

## Ship dimensions

| Length overall (LOA), m | 21.5 |
|-------------------------|------|
| Vessel draft, m         | 1.3  |