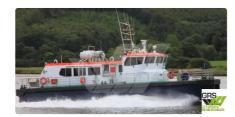

## wind farm vessel

| Ship id         | 4276                    |
|-----------------|-------------------------|
| Category        | wind farm vessel        |
| Build Year      | 2000                    |
| Flag            | Panama                  |
| Price           | €650,000                |
| Ship added date | 2021-11-23              |
| Added by        | GRS.OFFSHORE RENEWABLES |

## Ship dimensions

| Length overall (LOA), m | 21.5 |
|-------------------------|------|
| Vessel draft, m         | 1.3  |