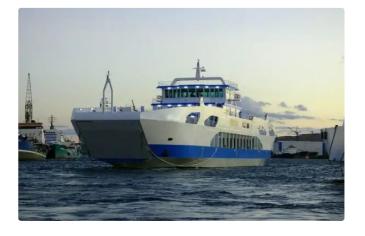

## Ferry vessel

| Ship id         | 4279                                             |
|-----------------|--------------------------------------------------|
| Category        | Ferry vessel                                     |
| Build Year      | 2016                                             |
| Ship added date | 2021-11-23                                       |
| Added by        | Georgia Sgouraki (GO SHIPPING & MANAGEMENT Inc.) |