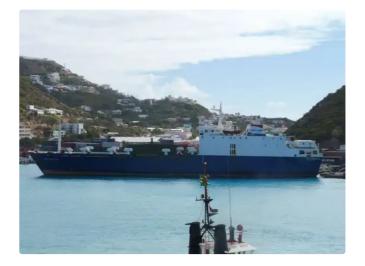

## Reefer ship

| Measured v | veight |  |
|------------|--------|--|
| DWT        | 2700   |  |

| Ship id         | 4280                         |
|-----------------|------------------------------|
| Category        | Reefer ship                  |
| Build Year      | 1977                         |
| Flag            | Tanzania, United Republic of |
| Price           | \$2,250,000                  |
| Ship added date | 2021-11-23                   |
| Added by        | <u>Lager Yacht Brokerage</u> |