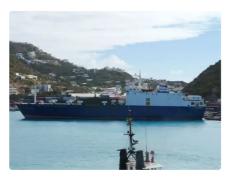

## Reefer ship

| Measured v | veight |  |
|------------|--------|--|
| DWT        | 2700   |  |

| Ship id         | 4280                         |
|-----------------|------------------------------|
| Category        | Reefer ship                  |
| Build Year      | 1977                         |
| Flag            | Tanzania, United Republic of |
| Price           | \$2,250,000                  |
| Ship added date | 2021-11-23                   |
| Added by        | <u>Lager Yacht Brokerage</u> |