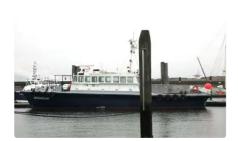

## Patrol boat

| Ship id         | 4284                        |
|-----------------|-----------------------------|
| Category        | Patrol boat                 |
| Build Year      | 1972                        |
| Price           | €79,000                     |
| Ship added date | 2021-11-22                  |
| Added by        | <u>Multiships Brokerage</u> |

## Ship dimensions

| Length overall (LOA), m 21.37 |      |
|-------------------------------|------|
| Depth, m                      | 5.19 |
| Vessel draft, m               | 1.5  |

## Additional Information

| Main Engine    | Generator Kohler 220/380V 20 KW |
|----------------|---------------------------------|
| Self-propelled |                                 |
| Passengers     | 15                              |
|                |                                 |
| Similar ships  | Show similar ships              |
| Requests       | Purchasing requests matching    |
| e-mail         | Send E-mail                     |