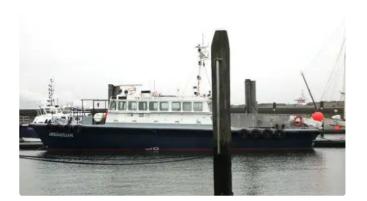

## Patrol boat

| Ship id         | 4284                        |
|-----------------|-----------------------------|
| Category        | Patrol boat                 |
| Build Year      | 1972                        |
| Price           | €79,000                     |
| Ship added date | 2021-11-22                  |
| Added by        | <u>Multiships Brokerage</u> |

## Ship dimensions

| Length overall (LOA), m 21.37 |      |
|-------------------------------|------|
| Depth, m                      | 5.19 |
| Vessel draft, m               | 1.5  |

## Additional Information

| Main Engine    | Generator Kohler 220/380V 20 KW |
|----------------|---------------------------------|
| Self-propelled |                                 |
| Passengers     | 15                              |
|                |                                 |
| Similar ships  | Show similar ships              |
| Requests       | Purchasing requests matching    |
| e-mail         | Send E-mail                     |