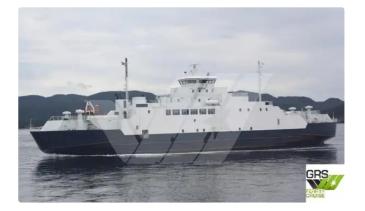

id 4289

## RORO ship

| Ship id         | 4289                    |
|-----------------|-------------------------|
| Category        | RORO ship               |
| Build Year      | 1989                    |
| Flag            | Norway                  |
| Ship added date | 2021-11-22              |
| Added by        | GRS.OFFSHORE RENEWABLES |

## Ship dimensions

| Length overall (LOA), m | 86.24 |
|-------------------------|-------|
| Depth, m                | 4     |
| Vessel draft, m         | 4.22  |