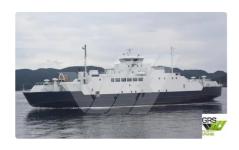

id 4289

## RORO ship

| Ship id         | 4289                    |
|-----------------|-------------------------|
| Category        | RORO ship               |
| Build Year      | 1989                    |
| Flag            | Norway                  |
| Ship added date | 2021-11-22              |
| Added by        | GRS.OFFSHORE RENEWABLES |

## Ship dimensions

| Length overall (LOA), m | 86.24 |
|-------------------------|-------|
| Depth, m                | 4     |
| Vessel draft, m         | 4.22  |