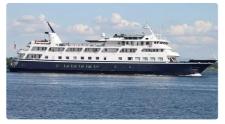

## id 4300 Motor vessel

959

804

| Ship id                         | 4300                  |     |
|---------------------------------|-----------------------|-----|
| Category                        | Motor vessel          |     |
| Class                           | ABS                   |     |
| Build Year                      | 1988                  |     |
| Price                           | \$4,900,000           |     |
| Ship added date                 | 2021-09-07            |     |
| Added by                        | Lager Yacht Brokerage |     |
| Ship dimensions                 |                       |     |
| Length overall (LOA), m         |                       | 275 |
| Vessel draft, m                 |                       | 9   |
|                                 |                       |     |
| etroit V 1671 Diesels, 1,960 HP |                       |     |
|                                 |                       |     |
|                                 |                       |     |

## Measured weight

DWT

NRT

| Length overall (LOA), m | 275 |
|-------------------------|-----|
| Vessel draft, m         | 9   |

## Additional Information

| Main Engine    | 2 x Detroit V 1671 Diesels, 1,960 HP |
|----------------|--------------------------------------|
| Self-propelled |                                      |
| Decks          | 1                                    |
| Passengers     | 138                                  |
|                |                                      |