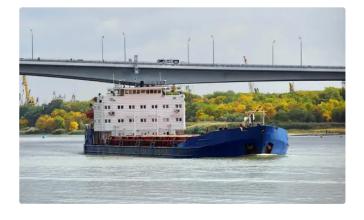

## Bulk carrier

| Ship id         | 4312         |
|-----------------|--------------|
| Category        | Bulk carrier |
| Class           | RMRS         |
| Build Year      | 1988         |
| Ship added date | 2021-11-24   |
| Added by        | Cemastco LTD |
|                 |              |

## Measured weight

DWT 3888

| Shi  | р | din | ner | ารเ | ons  |
|------|---|-----|-----|-----|------|
| J111 | М | ann |     | 131 | 0115 |

| Length overall (LOA), m | 107.4 |
|-------------------------|-------|
| Depth, m                | 5.5   |
| Vessel draft, m         | 3.8   |

## **Additional Information**

Main Engine 2x 1185 hp. Total output: 2370 hp

Self-propelled

| Similar ships | Show similar ships                  |
|---------------|-------------------------------------|
| Requests      | <u>Purchasing requests matching</u> |
| e-mail        | Send E-mail                         |