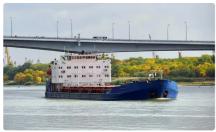

## Bulk carrier

| Ship id         | 4312         |
|-----------------|--------------|
| Category        | Bulk carrier |
| Class           | RMRS         |
| Build Year      | 1988         |
| Ship added date | 2021-11-24   |
| Added by        | Cemastco LTD |
|                 |              |

## Measured weight

DWT 3888

| Shi  | р | din | ner | ารเ | ons  |
|------|---|-----|-----|-----|------|
| J111 | М | ann |     | 131 | 0115 |

| Length overall (LOA), m | 107.4 |
|-------------------------|-------|
| Depth, m                | 5.5   |
| Vessel draft, m         | 3.8   |

## **Additional Information**

Main Engine 2x 1185 hp. Total output: 2370 hp

Self-propelled

| Similar ships | Show similar ships                  |
|---------------|-------------------------------------|
| Requests      | <u>Purchasing requests matching</u> |
| e-mail        | Send E-mail                         |