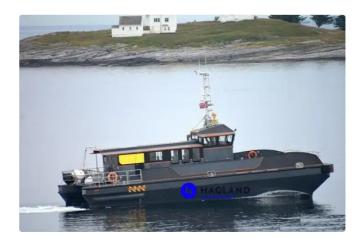

## id 4324 Fast Supply Vessel (FSV)

| Ship id         | 4324                         |
|-----------------|------------------------------|
| Category        | Fast Supply Vessel (FSV)     |
| Build Year      | 2014                         |
| Ship added date | 2021-11-30                   |
| Added by        | Andreas Sonnichsen (Hagland) |

## Ship dimensions

| Length overall (LOA), m | 20   |
|-------------------------|------|
| Beam, m                 | 7.8  |
| Vessel draft, m         | 1.49 |