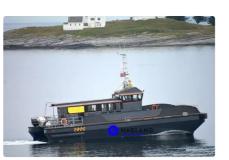

## id 4324 Fast Supply Vessel (FSV)

| Ship id         | 4324                         |
|-----------------|------------------------------|
| Category        | Fast Supply Vessel (FSV)     |
| Build Year      | 2014                         |
| Ship added date | 2021-11-30                   |
| Added by        | Andreas Sonnichsen (Hagland) |

## Ship dimensions

| Length overall (LOA), m | 20   |
|-------------------------|------|
| Beam, m                 | 7.8  |
| Vessel draft, m         | 1.49 |