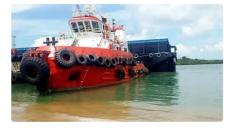

## <sub>id 4329</sub> Towboat

| 4329<br><u>Towboat</u><br>2012<br>India<br>\$1,250,000 |
|--------------------------------------------------------|
| 2012<br>India                                          |
| India                                                  |
|                                                        |
| \$1,250,000                                            |
|                                                        |
| 2021-11-30                                             |
| <u>SeaBoats</u>                                        |
|                                                        |
| 31.9                                                   |
|                                                        |

## Measured weight GRT 29

NRT

e-mail

| Additional | Information |
|------------|-------------|

6

| Main<br>Engine     | 2x Yanmar 12AYM-WST X WAF572L [1199 PS/1850 RPM] + Marine Gear Reintjes Model WAF572L R.R 1:7, 091.<br>Bollard Pull: 30.1 tons. Maximum Speed: 13 knots, Economical Speed: 9 knots. Fire Pump: Mitsubishi 6D15-1A<br>190 ps |                              |  |
|--------------------|-----------------------------------------------------------------------------------------------------------------------------------------------------------------------------------------------------------------------------|------------------------------|--|
| Self-<br>propelled |                                                                                                                                                                                                                             |                              |  |
| Crew               | 24                                                                                                                                                                                                                          |                              |  |
| Similar s          | hips                                                                                                                                                                                                                        | Show similar ships           |  |
| Requests           | 5                                                                                                                                                                                                                           | Purchasing requests matching |  |