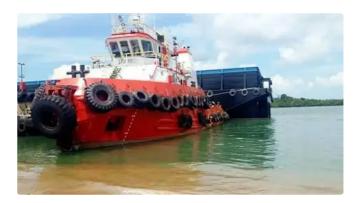

## <sub>id 4329</sub> Towboat

| 4329<br><u>Towboat</u><br>2012<br>India<br>\$1,250,000 |
|--------------------------------------------------------|
| 2012<br>India                                          |
| India                                                  |
|                                                        |
| \$1,250,000                                            |
|                                                        |
| 2021-11-30                                             |
| <u>SeaBoats</u>                                        |
|                                                        |
| 31.9                                                   |
|                                                        |

## Measured weight GRT 29

NRT

e-mail

| Additional | Information |
|------------|-------------|

6

| Main<br>Engine     | 2x Yanmar 12AYM-WST X WAF572L [1199 PS/1850 RPM] + Marine Gear Reintjes Model WAF572L R.R 1:7, 091.<br>Bollard Pull: 30.1 tons. Maximum Speed: 13 knots, Economical Speed: 9 knots. Fire Pump: Mitsubishi 6D15-1A<br>190 ps |                              |  |
|--------------------|-----------------------------------------------------------------------------------------------------------------------------------------------------------------------------------------------------------------------------|------------------------------|--|
| Self-<br>propelled |                                                                                                                                                                                                                             |                              |  |
| Crew               | 24                                                                                                                                                                                                                          |                              |  |
| Similar s          | hips                                                                                                                                                                                                                        | Show similar ships           |  |
| Requests           | 5                                                                                                                                                                                                                           | Purchasing requests matching |  |