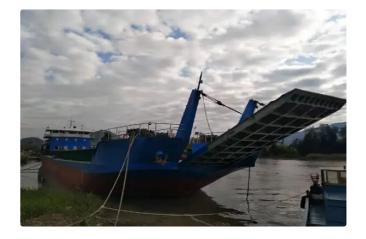

## Barge

| Ship id         | 4330            |
|-----------------|-----------------|
| Category        | <u>Barge</u>    |
| Build Year      | 2010            |
| Price           | \$420,000       |
| Ship added date | 2021-11-30      |
| Added by        | <u>SeaBoats</u> |

## Measured weight DWT 1450 GRT 1277 NRT 446

| Ship dimensions         |      |
|-------------------------|------|
| Length overall (LOA), m | 73.8 |
| Depth, m                | 3.2  |
| Vessel draft, m         | 2.5  |
|                         |      |