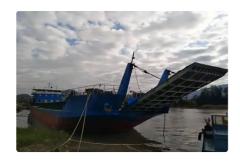

## Barge

| Ship id         | 4330            |
|-----------------|-----------------|
| Category        | <u>Barge</u>    |
| Build Year      | 2010            |
| Price           | \$420,000       |
| Ship added date | 2021-11-30      |
| Added by        | <u>SeaBoats</u> |

## Measured weight DWT 1450 GRT 1277 NRT 446

| Ship dimensions         |      |
|-------------------------|------|
| Length overall (LOA), m | 73.8 |
| Depth, m                | 3.2  |
| Vessel draft, m         | 2.5  |
|                         |      |