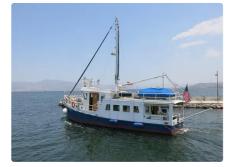

## <sup>id 4334</sup> Fishing Trawler

| Ship id         | 4334            |
|-----------------|-----------------|
| Category        | Fishing Trawler |
| Build Year      | 2011            |
| Flag            | United States   |
| Ship added date | 2021-12-01      |
| Added by        | MOTIF Marine    |