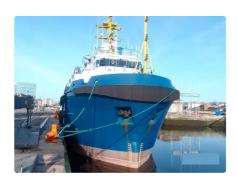

id 4337

## Reefer ship

| Ship id         | 4337             |
|-----------------|------------------|
| Category        | Reefer ship      |
| Build Year      | 2008             |
| Flag            | Panama           |
| Price           | €2,000,000       |
| Ship added date | 2021-12-01       |
| Added by        | Blue Sea Brokers |