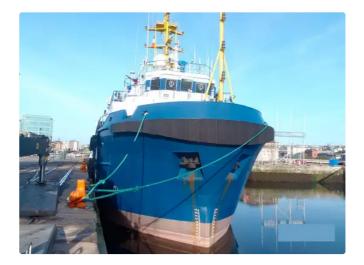

id 4337

## Reefer ship

| Ship id         | 4337             |
|-----------------|------------------|
| Category        | Reefer ship      |
| Build Year      | 2008             |
| Flag            | Panama           |
| Price           | €2,000,000       |
| Ship added date | 2021-12-01       |
| Added by        | Blue Sea Brokers |