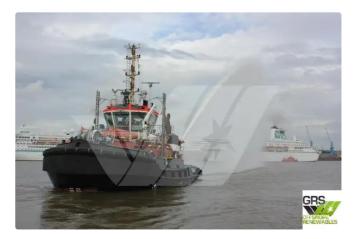

## Towboat

|                | GRS |
|----------------|-----|
| easured weight |     |

139

| Ship id         | 4342                    |
|-----------------|-------------------------|
| Category        | Towboat                 |
| Build Year      | 2008                    |
| Flag            | Germany                 |
| Price           | €4,000,000              |
| Ship added date | 2021-12-02              |
| Added by        | GRS.OFFSHORE RENEWABLES |

## Ship dimensions Length overall (LOA), m 28.3 Vessel draft, m 3.5