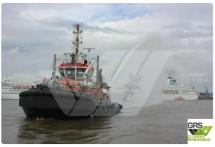

## Towboat

|                | GRS |
|----------------|-----|
| easured weight |     |

139

| Ship id         | 4342                    |
|-----------------|-------------------------|
| Category        | Towboat                 |
| Build Year      | 2008                    |
| Flag            | Germany                 |
| Price           | €4,000,000              |
| Ship added date | 2021-12-02              |
| Added by        | GRS.OFFSHORE RENEWABLES |

## Ship dimensions Length overall (LOA), m 28.3 Vessel draft, m 3.5