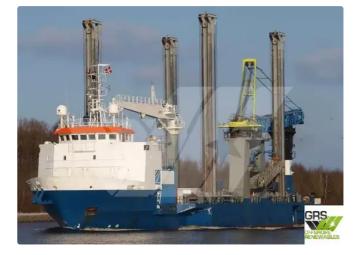

## <sub>id 4343</sub> jack-up drilling rig

| Ship id         | 4343                         |
|-----------------|------------------------------|
| Category        | j <u>ack-up drilling rig</u> |
| Build Year      | 1990                         |
| Flag            | Saint Kitts and Nevis        |
| Ship added date | 2021-12-02                   |
| Added by        | GRS.OFFSHORE RENEWABLES      |
|                 |                              |