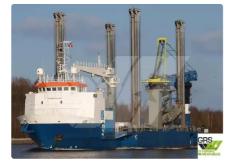

## <sub>id 4343</sub> jack-up drilling rig

| Ship id         | 4343                         |
|-----------------|------------------------------|
| Category        | j <u>ack-up drilling rig</u> |
| Build Year      | 1990                         |
| Flag            | Saint Kitts and Nevis        |
| Ship added date | 2021-12-02                   |
| Added by        | GRS.OFFSHORE RENEWABLES      |
|                 |                              |