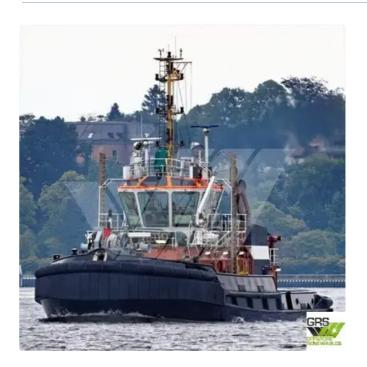

id 4344

### Towboat

| Ship id         | 4344                    |
|-----------------|-------------------------|
| Category        | Towboat                 |
| Build Year      | 2008                    |
| Flag            | Germany                 |
| Price           | €4,000,000              |
| Ship added date | 2021-12-02              |
| Added by        | GRS.OFFSHORE RENEWABLES |