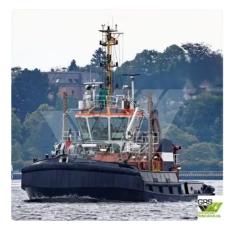

id 4344

### Towboat

| Ship id         | 4344                    |
|-----------------|-------------------------|
| Category        | Towboat                 |
| Build Year      | 2008                    |
| Flag            | Germany                 |
| Price           | €4,000,000              |
| Ship added date | 2021-12-02              |
| Added by        | GRS.OFFSHORE RENEWABLES |