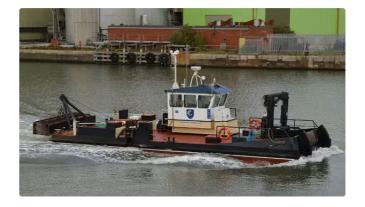

## Dredger

| Ship id         | 4346                                                |
|-----------------|-----------------------------------------------------|
| Category        | <u>Dredger</u>                                      |
| Build Year      | 1991                                                |
| Ship added date | 2021-11-29                                          |
| Added by        | Sher Edmonds (Sher Worldwide Trading & Consultancy) |

## Ship dimensions

| Length overall (LOA), m | 17  |
|-------------------------|-----|
| Vessel draft, m         | 1.1 |