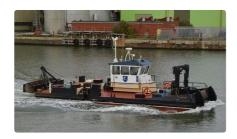

## Dredger

| Ship id         | 4346                                                |
|-----------------|-----------------------------------------------------|
| Category        | <u>Dredger</u>                                      |
| Build Year      | 1991                                                |
| Ship added date | 2021-11-29                                          |
| Added by        | Sher Edmonds (Sher Worldwide Trading & Consultancy) |

## Ship dimensions

| Length overall (LOA), m | 17  |
|-------------------------|-----|
| Vessel draft, m         | 1.1 |