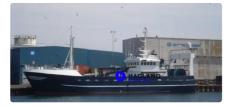

## Vessel for fish processing and delivery

|                 | 4254                                    |
|-----------------|-----------------------------------------|
| Ship id         | 4351                                    |
| Category        | Vessel for fish processing and delivery |
| Build Year      | 1985                                    |
| Ship added date | 2021-12-02                              |
| Added by        | <u>Kristen Broe (Hagland)</u>           |

## Ship dimensions

| Length overall (LOA), m | 41.1  |
|-------------------------|-------|
| LBP                     | 37.66 |
| Beam, m                 | 9.62  |
| Vessel draft, m         | 4.4   |