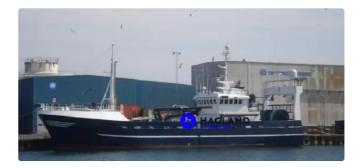

## Vessel for fish processing and delivery

|                 | 4254                                    |
|-----------------|-----------------------------------------|
| Ship id         | 4351                                    |
| Category        | Vessel for fish processing and delivery |
| Build Year      | 1985                                    |
| Ship added date | 2021-12-02                              |
| Added by        | <u>Kristen Broe (Hagland)</u>           |

## Ship dimensions

| Length overall (LOA), m | 41.1  |
|-------------------------|-------|
| LBP                     | 37.66 |
| Beam, m                 | 9.62  |
| Vessel draft, m         | 4.4   |