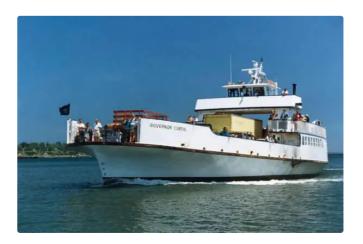

id 4358

## RoPax ship

| Ship id         | 4358                             |
|-----------------|----------------------------------|
| Category        | RoPax ship                       |
| Build Year      | 1968                             |
| Price           | \$375,000                        |
| Ship added date | 2021-12-03                       |
| Added by        | <u>Horizon Ship Brokers, Inc</u> |