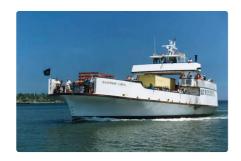

id 4358

## RoPax ship

| Ship id         | 4358                             |
|-----------------|----------------------------------|
| Category        | RoPax ship                       |
| Build Year      | 1968                             |
| Price           | \$375,000                        |
| Ship added date | 2021-12-03                       |
| Added by        | <u>Horizon Ship Brokers, Inc</u> |