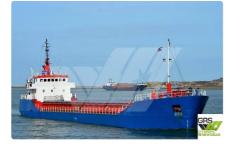

## <sup>id 4364</sup> Bulk carrier

Measured weight

Additional Information

DWT

Decks

Self-propelled

|                         |                         | 1217 / BOND 2 |
|-------------------------|-------------------------|---------------|
| Ship id                 | 4364                    |               |
| Category                | Bulk carrier            |               |
| Build Year              | 1991                    |               |
| Flag                    | Panama                  |               |
| Price                   | \$1,400,000             |               |
| Ship added date         | 2021-12-06              |               |
| Added by                | GRS.OFFSHORE RENEWABLES |               |
| Ship dimensions         |                         |               |
| Length overall (LOA), m |                         | 77.8          |
| Vessel draft, m         |                         | 4.02          |
|                         |                         |               |
|                         |                         |               |
|                         |                         |               |
|                         |                         | 1             |
|                         |                         |               |