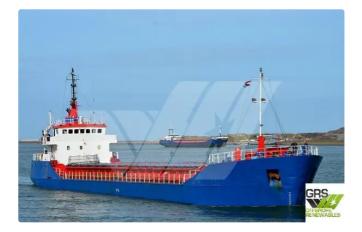

## <sup>id 4364</sup> Bulk carrier

Measured weight

Additional Information

DWT

Decks

Self-propelled

|                         |                         | 1217 / BOND 2 |
|-------------------------|-------------------------|---------------|
| Ship id                 | 4364                    |               |
| Category                | Bulk carrier            |               |
| Build Year              | 1991                    |               |
| Flag                    | Panama                  |               |
| Price                   | \$1,400,000             |               |
| Ship added date         | 2021-12-06              |               |
| Added by                | GRS.OFFSHORE RENEWABLES |               |
| Ship dimensions         |                         |               |
| Length overall (LOA), m |                         | 77.8          |
| Vessel draft, m         |                         | 4.02          |
|                         |                         |               |
|                         |                         |               |
|                         |                         |               |
|                         |                         | 1             |
|                         |                         |               |