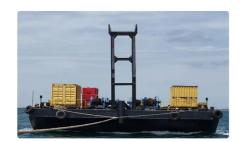

id 4366

## Barge

| Ship id         | 4366            |
|-----------------|-----------------|
| Category        | <u>Barge</u>    |
| Class           | RINA            |
| Build Year      | 2008            |
| Flag            | Singapore       |
| Price           | \$475,000       |
| Ship added date | 2021-12-06      |
| Added by        | <u>SeaBoats</u> |

## Measured weight

| DWT | 2341 |
|-----|------|
| GRT | 915  |

| Added by                | <u>Jeaboats</u> |
|-------------------------|-----------------|
| Ship dimensions         |                 |
| Length overall (LOA), m | 52.67           |
| Vessel draft, m         | 3.66            |