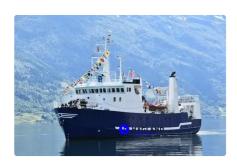

## Survey vessel

| Ship id         | 4370                         |
|-----------------|------------------------------|
| Category        | Survey vessel                |
| Build Year      | 1976                         |
| Ship added date | 2021-12-07                   |
| Added by        | Andreas Sonnichsen (Hagland) |

## Ship dimensions

| Length overall (LOA), m | 30.57 |
|-------------------------|-------|
| Beam, m                 | 8.53  |
| Depth, m                | 3.92  |
|                         |       |