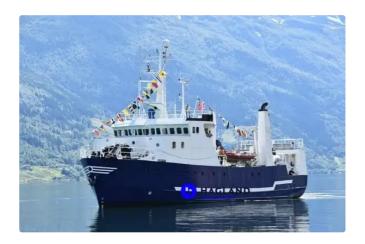

## Survey vessel

| Ship id         | 4370                         |
|-----------------|------------------------------|
| Category        | Survey vessel                |
| Build Year      | 1976                         |
| Ship added date | 2021-12-07                   |
| Added by        | Andreas Sonnichsen (Hagland) |

## Ship dimensions

| Length overall (LOA), m | 30.57 |
|-------------------------|-------|
| Beam, m                 | 8.53  |
| Depth, m                | 3.92  |
|                         |       |