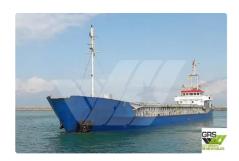

id 4378

## **Bulk** carrier

3.65

| Ship id         | 4378                    |
|-----------------|-------------------------|
| Category        | Bulk carrier            |
| Ice class       | 1                       |
| Build Year      | 1991                    |
| Flag            | Panama                  |
| Price           | \$1,400,000             |
| Ship added date | 2021-12-06              |
| Added by        | GRS.OFFSHORE RENEWABLES |

## Measured weight

| DWT | 1890 |
|-----|------|
| GRT | 1574 |
| NRT | 759  |

| Ship dimensions         |       |
|-------------------------|-------|
| Length overall (LOA), m | 81.06 |
| Depth, m                | 6     |