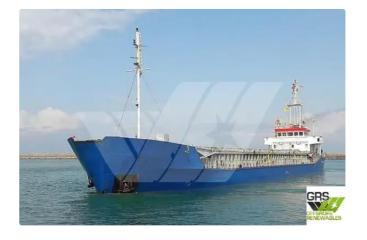

id 4378

## **Bulk** carrier

3.65

| Ship id         | 4378                    |
|-----------------|-------------------------|
| Category        | Bulk carrier            |
| Ice class       | 1                       |
| Build Year      | 1991                    |
| Flag            | Panama                  |
| Price           | \$1,400,000             |
| Ship added date | 2021-12-06              |
| Added by        | GRS.OFFSHORE RENEWABLES |

## Measured weight

| DWT | 1890 |
|-----|------|
| GRT | 1574 |
| NRT | 759  |

| Ship dimensions         |       |
|-------------------------|-------|
| Length overall (LOA), m | 81.06 |
| Depth, m                | 6     |