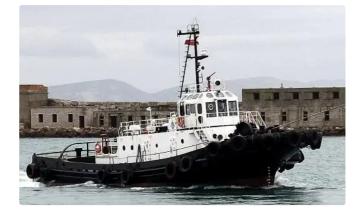

## Towboat

| Ship id         | 4380                     |
|-----------------|--------------------------|
| Category        | Towboat                  |
| Build Year      | 1980                     |
| Price           | £75,000                  |
| Ship added date | 2021-12-08               |
| Added by        | SC Chambers & Co Limited |

## Ship dimensions

| Length overall (LOA), m | 26.92 |
|-------------------------|-------|
| Vessel draft, m         | 2.3   |