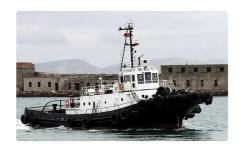

## Towboat

| Ship id         | 4380                     |
|-----------------|--------------------------|
| Category        | Towboat                  |
| Build Year      | 1980                     |
| Price           | £75,000                  |
| Ship added date | 2021-12-08               |
| Added by        | SC Chambers & Co Limited |

## Ship dimensions

| Length overall (LOA), m | 26.92 |
|-------------------------|-------|
| Vessel draft, m         | 2.3   |