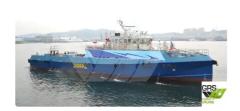

### wind farm vessel

| Ship id         | 4387                    |
|-----------------|-------------------------|
| Category        | wind farm vessel        |
| Build Year      | 2021                    |
| Flag            | Panama                  |
| Price           | \$4,000,000             |
| Ship added date | 2021-12-06              |
| Added by        | GRS.OFFSHORE RENEWABLES |

## Ship dimensions

| Length overall (LOA), m | 40.27 |
|-------------------------|-------|
| Depth, m                | 7     |
| Vessel draft, m         | 2     |

### Self-propelled

| Decks      | 1   |
|------------|-----|
| Passengers | 100 |

| Similar ships | Show similar ships           |
|---------------|------------------------------|
| Requests      | Purchasing requests matching |
| e-mail        | Send E-mail                  |