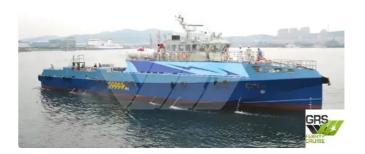

### wind farm vessel

| Ship id         | 4387                    |
|-----------------|-------------------------|
| Category        | wind farm vessel        |
| Build Year      | 2021                    |
| Flag            | Panama                  |
| Price           | \$4,000,000             |
| Ship added date | 2021-12-06              |
| Added by        | GRS.OFFSHORE RENEWABLES |

## Ship dimensions

| Length overall (LOA), m | 40.27 |
|-------------------------|-------|
| Depth, m                | 7     |
| Vessel draft, m         | 2     |

### Self-propelled

| Decks      | 1   |
|------------|-----|
| Passengers | 100 |

| Similar ships | Show similar ships           |
|---------------|------------------------------|
| Requests      | Purchasing requests matching |
| e-mail        | Send E-mail                  |