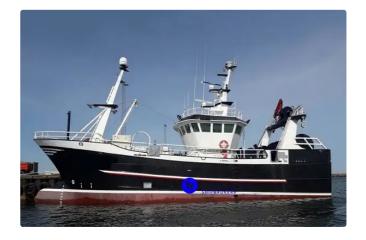

## Vessel for fish processing and delivery

| Ship id         | 4388                                    |
|-----------------|-----------------------------------------|
| Category        | Vessel for fish processing and delivery |
| Build Year      | 2018                                    |
| Ship added date | 2020-12-17                              |
| Added by        | Kristen Broe (Hagland)                  |

## Ship dimensions

| Length overall (LOA), m | 23.95 |
|-------------------------|-------|
| Beam, m                 | 7.2   |
| Depth, m                | 6.05  |