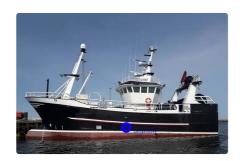

## Vessel for fish processing and delivery

| Ship id         | 4388                                    |
|-----------------|-----------------------------------------|
| Category        | Vessel for fish processing and delivery |
| Build Year      | 2018                                    |
| Ship added date | 2020-12-17                              |
| Added by        | Kristen Broe (Hagland)                  |

## Ship dimensions

| Length overall (LOA), m | 23.95 |
|-------------------------|-------|
| Beam, m                 | 7.2   |
| Depth, m                | 6.05  |