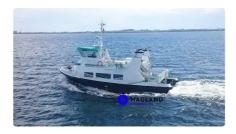

## Passenger ship

| Ship id         | 4389                         |
|-----------------|------------------------------|
| Category        | <u>Passenger ship</u>        |
| Build Year      | 1999                         |
| Ship added date | 2020-12-11                   |
| Added by        | Andreas Sonnichsen (Hagland) |
|                 |                              |

## Measured weight GRT 18 NRT 5

| Ship dimensions         |      |
|-------------------------|------|
| Length overall (LOA), m | 17.3 |
| Beam, m                 | 4.99 |
| Depth, m                | 1.97 |
| Vessel draft, m         | 1.64 |