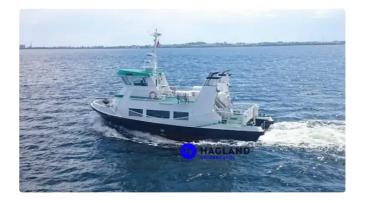

## Passenger ship

| Ship id         | 4389                         |
|-----------------|------------------------------|
| Category        | <u>Passenger ship</u>        |
| Build Year      | 1999                         |
| Ship added date | 2020-12-11                   |
| Added by        | Andreas Sonnichsen (Hagland) |
|                 |                              |

## Measured weight GRT 18 NRT 5

| Ship dimensions         |      |
|-------------------------|------|
| Length overall (LOA), m | 17.3 |
| Beam, m                 | 4.99 |
| Depth, m                | 1.97 |
| Vessel draft, m         | 1.64 |