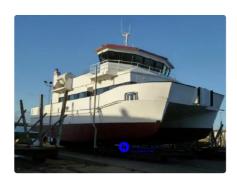

id 4391

## Passenger ship

| Ship id         | 4391                         |
|-----------------|------------------------------|
| Category        | <u>Passenger ship</u>        |
| Build Year      | 2006                         |
| Ship added date | 2020-12-09                   |
| Added by        | Andreas Sonnichsen (Hagland) |

## Ship dimensions

| Length overall (LOA), m | 19.5 |
|-------------------------|------|
| Beam, m                 | 8    |
| Vessel draft, m         | 1.55 |

## Additional Information

| Main Engine    | – 2 x 20 kW |
|----------------|-------------|
| Self-propelled |             |
| Decks          | 1           |
| Crew           | 2           |
| Passengers     | 118         |