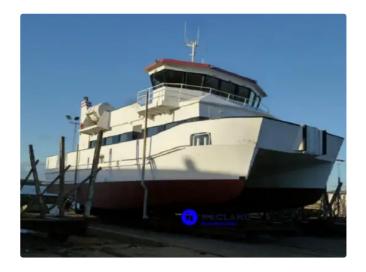

id 4391

## Passenger ship

| Ship id         | 4391                         |
|-----------------|------------------------------|
| Category        | <u>Passenger ship</u>        |
| Build Year      | 2006                         |
| Ship added date | 2020-12-09                   |
| Added by        | Andreas Sonnichsen (Hagland) |

## Ship dimensions

| Length overall (LOA), m | 19.5 |
|-------------------------|------|
| Beam, m                 | 8    |
| Vessel draft, m         | 1.55 |

## Additional Information

| Main Engine    | – 2 x 20 kW |
|----------------|-------------|
| Self-propelled |             |
| Decks          | 1           |
| Crew           | 2           |
| Passengers     | 118         |