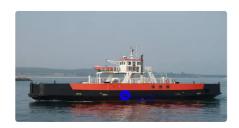

## Ferry vessel

| Ship id         | 4392                         |
|-----------------|------------------------------|
| Category        | <u>Ferry vessel</u>          |
| Build Year      | 1975                         |
| Ship added date | 2020-11-13                   |
| Added by        | Andreas Sonnichsen (Hagland) |
|                 |                              |

## Measured weight

| DWT | 29 |
|-----|----|
| GRT | 6  |
| NRT | 8  |

## Ship dimensions

| Length overall (LOA), m | 40.6 |
|-------------------------|------|
| Beam, m                 | 9.8  |
| Depth, m                | 2.9  |

## **Additional Information**

| Sel | t- | pr | or | oel | le | d |
|-----|----|----|----|-----|----|---|
|-----|----|----|----|-----|----|---|

| Crane capacity | 2  |
|----------------|----|
| Teu            | 8  |
| Passengers     | 12 |