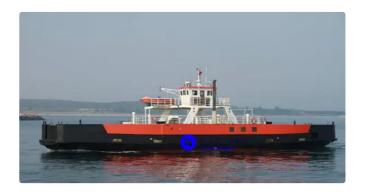

## Ferry vessel

| Ship id         | 4392                         |
|-----------------|------------------------------|
| Category        | <u>Ferry vessel</u>          |
| Build Year      | 1975                         |
| Ship added date | 2020-11-13                   |
| Added by        | Andreas Sonnichsen (Hagland) |
|                 |                              |

## Measured weight

| DWT | 29 |
|-----|----|
| GRT | 6  |
| NRT | 8  |

## Ship dimensions

| Length overall (LOA), m | 40.6 |
|-------------------------|------|
| Beam, m                 | 9.8  |
| Depth, m                | 2.9  |

## **Additional Information**

| Sel | t- | pr | or | oel | le | d |
|-----|----|----|----|-----|----|---|
|-----|----|----|----|-----|----|---|

| Crane capacity | 2  |
|----------------|----|
| Teu            | 8  |
| Passengers     | 12 |