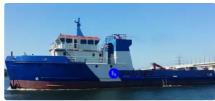

id 4394

# Tugboat

| Ship id         | 4394                      |
|-----------------|---------------------------|
| Category        | <u>Tugboat</u>            |
| Build Year      | 2019                      |
| Ship added date | 2020-11-13                |
| Added by        | j <u>injin (cssc-mtu)</u> |
|                 |                           |

### Measured weight GRT 250 NRT 180

| Ship dimensions         |      |
|-------------------------|------|
| Length overall (LOA), m | 37.8 |
| Beam, m                 | 9.15 |
| Depth, m                | 3.7  |
| Vessel draft, m         | 3    |