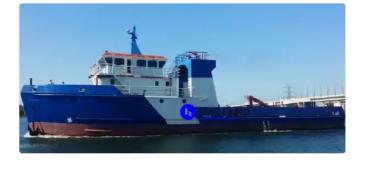

id 4394

# Tugboat

| Ship id         | 4394                      |
|-----------------|---------------------------|
| Category        | <u>Tugboat</u>            |
| Build Year      | 2019                      |
| Ship added date | 2020-11-13                |
| Added by        | j <u>injin (cssc-mtu)</u> |
|                 |                           |

### Measured weight GRT 250 NRT 180

| Ship dimensions         |      |
|-------------------------|------|
| Length overall (LOA), m | 37.8 |
| Beam, m                 | 9.15 |
| Depth, m                | 3.7  |
| Vessel draft, m         | 3    |