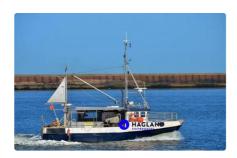

## Longline vessel

| Ship id         | 4396                   |
|-----------------|------------------------|
| Category        | Longline vessel        |
| Build Year      | 1996                   |
| Ship added date | 2020-10-14             |
| Added by        | Kristen Broe (Hagland) |

## Ship dimensions

| Length overall (LOA), m | 12.8 |
|-------------------------|------|
| Beam, m                 | 4.2  |
| Depth, m                | 2.3  |
| Vessel draft, m         | 2.1  |