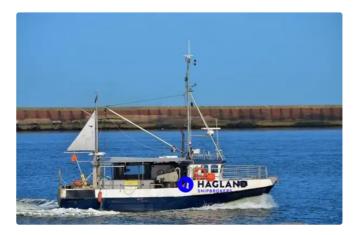

## Longline vessel

| Ship id         | 4396                   |
|-----------------|------------------------|
| Category        | Longline vessel        |
| Build Year      | 1996                   |
| Ship added date | 2020-10-14             |
| Added by        | Kristen Broe (Hagland) |

## Ship dimensions

| Length overall (LOA), m | 12.8 |
|-------------------------|------|
| Beam, m                 | 4.2  |
| Depth, m                | 2.3  |
| Vessel draft, m         | 2.1  |